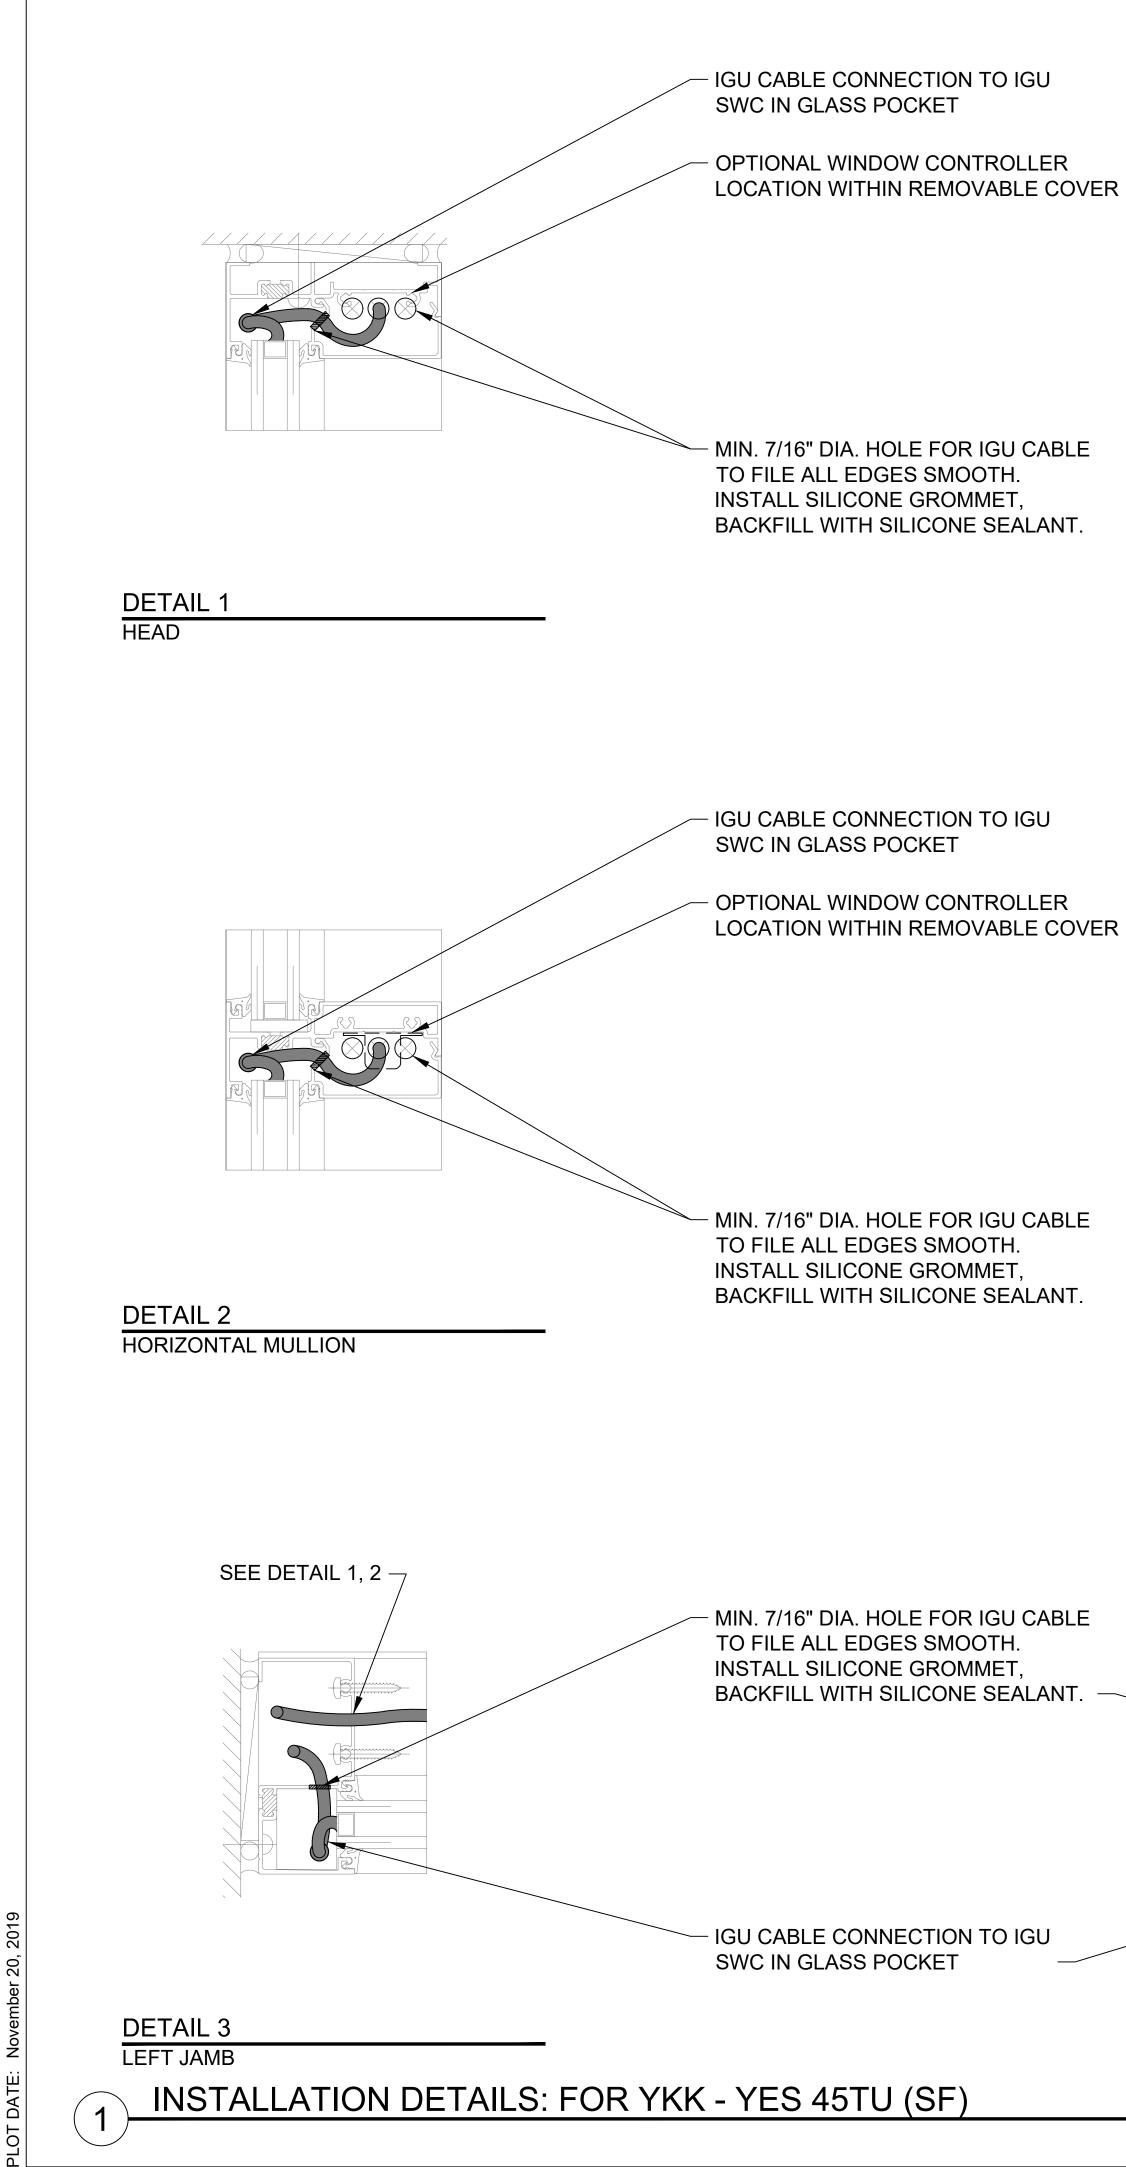

SEE DETAIL 1, 2 –7

DETAIL 4 VERTICAL MULLION

| NOTES: |                                                                                                                                                                                                          |
|--------|----------------------------------------------------------------------------------------------------------------------------------------------------------------------------------------------------------|
| 1.     | INSTALLER TO PROVIDE GROMMETS<br>AT ALL FRAME PENETRATIONS<br>WHERE POSSIBLE TO AVOID CABLE<br>DAMAGE.                                                                                                   |
| 2.     | INSTALLER TO LABEL IGU CABLES<br>WITH IGU NAME TO WHICH IT IS<br>CONNECTED.                                                                                                                              |
| 3.     | WHEN GLAZING POCKET CANNOT<br>ACCOMMODATE IGU/SWC,<br>INCORPORATE SERVICE LOOP INTO<br>IGU CABLING. MAKE CONNECTION<br>TO SWC AS YOU ARE GLAZING AND<br>PUSH CONNECTOR THROUGH HOLE<br>AND INTO MULLION. |
| 4.     | NO WIRE ROUTING IN SILL.                                                                                                                                                                                 |