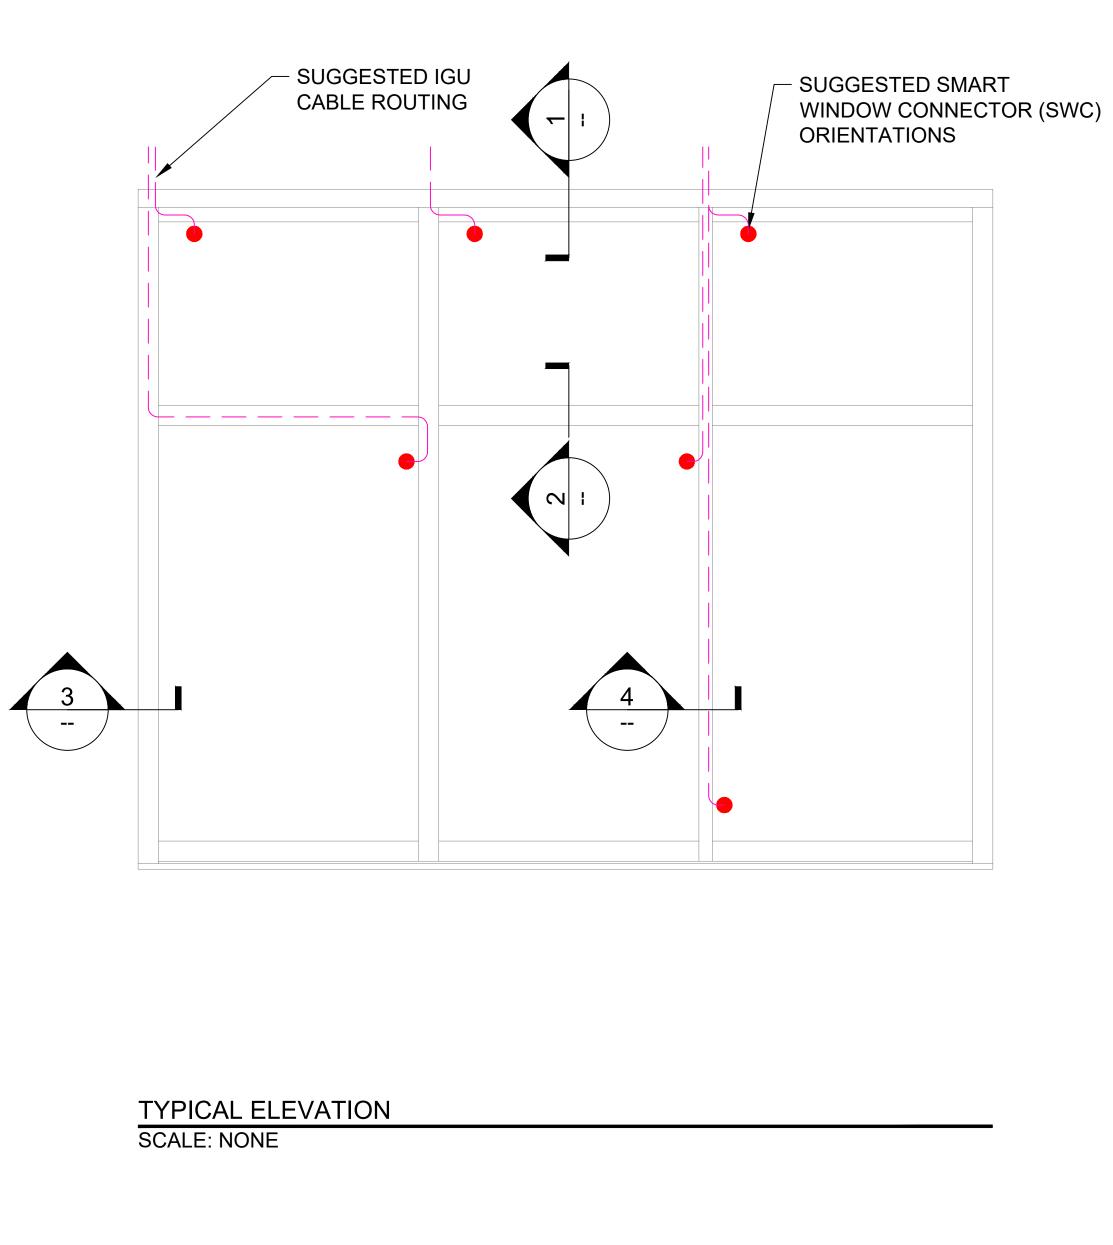

SEE DETAIL 1, 2 –7

DETAIL 4 VERTICAL MULLION

| NOTES: |                                                                                                                                                                                                          |
|--------|----------------------------------------------------------------------------------------------------------------------------------------------------------------------------------------------------------|
| 1.     | INSTALLER TO PROVIDE GROMMETS<br>AT ALL FRAME PENETRATIONS<br>WHERE POSSIBLE TO AVOID CABLE<br>DAMAGE.                                                                                                   |
| 2.     | INSTALLER TO LABEL IGU CABLES<br>WITH IGU NAME TO WHICH IT IS<br>CONNECTED.                                                                                                                              |
| 3.     | WHEN GLAZING POCKET CANNOT<br>ACCOMMODATE IGU/SWC,<br>INCORPORATE SERVICE LOOP INTO<br>IGU CABLING. MAKE CONNECTION<br>TO SWC AS YOU ARE GLAZING AND<br>PUSH CONNECTOR THROUGH HOLE<br>AND INTO MULLION. |
| 4.     | NO WIRE ROUTING IN SILL.                                                                                                                                                                                 |